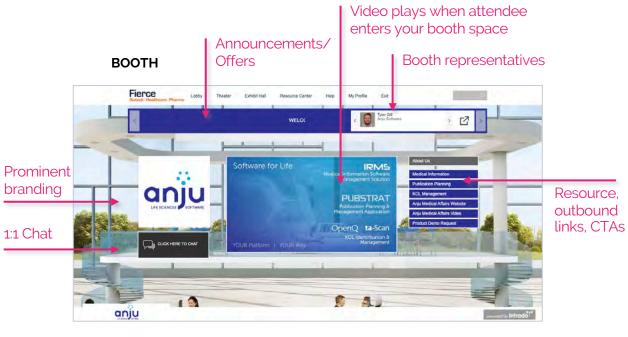

event environments provide concurrent education, branding, booth experiences and networking opportunities to serve a broad range of company needs.

## **Sponsor benefits:**

- Brand awareness
- Virtual booths for content distribution and 1:1 chats
- Content sponsorship to show your expertise
- Generate high quality leads
- Audiences engagement data



# **Virtual Events**Room Layouts







#### **THEATER**



## **RESOURCE CENTER**



Sponsored Resource Center

## **Virtual Events** Exhibit Hall











#### **THEATER**



#### **RESOURCE CENTER**

High profile branding



CAROLAN

Sponsor-provided content available for attendee downloading

Theater & Session Options



Polls to gather audience intent.









Exhibit Opportunities

Prominent branding that clicks through to booth









Reporting

Demographic data

Access to buyer qualifying questions

#### **BOOTH VISITOR DATA**

|              |